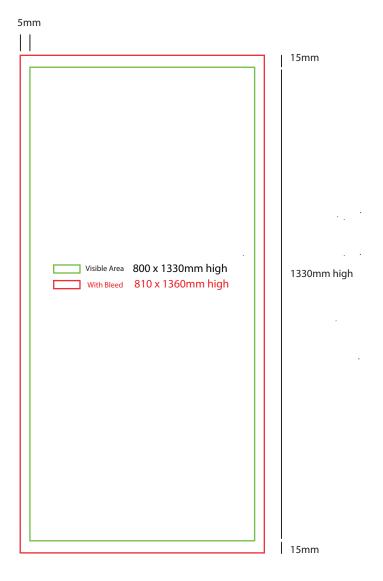

# Express banner 800mm w x 2270mm high

| 5mm                                                            |      |
|----------------------------------------------------------------|------|
|                                                                | 15mm |
| Visible Area 800 x 2270mm high<br>With Bleed 810 x 2300mm high |      |
|                                                                | 15mm |