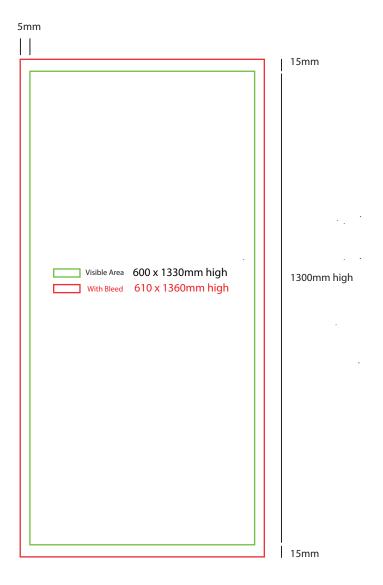

## Sending Us Your Files

- Files under 10MB email to design@maxdisplays.com.au
- Over 10MB files, send your download link to our email or click link below to up load files: www.maxdisplays.com.au

Express banner 1000mm w x 1330mm high

| 5mm                             |        |
|---------------------------------|--------|
|                                 | 1 15mm |
| Visible Area 1000 x 1330mm high | 15mm   |
|                                 | 15mm   |