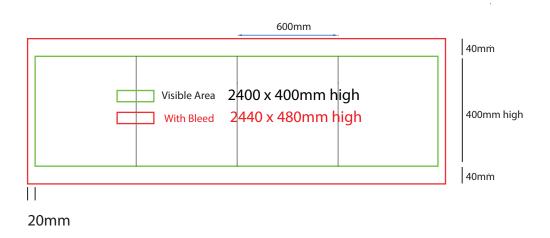

# How to Setup Print Ready Artwork

- Convert all text to outlines
- Embed all images and elements as per template
- No trim, crop or registration marks
- Artwork supplied as a PDF
- Bitmap images no less than 130 DPI

- Files under 10MB email to design@maxdisplays.com.au
- Over 10MB files, send download links to our email or click the link below to upload files: www.maxdisplays.com.au



# Plinth Sock 600mm sq x 400mm high



# How to Setup Print Ready Artwork

- Convert all text to outlines
- Embed all images and elements as per template
- No trim, crop or registration marks
- Artwork supplied as a PDF
- Bitmap images no less than 130 DPI

- Files under 10MB email to design@maxdisplays.com.au
- Over 10MB files, send download links to our email or click the link below to upload files: www.maxdisplays.com.au







#### How to Setup Print Ready Artwork

- Convert all text to outlines
- Embed all images and elements as per template
- No trim, crop or registration marks
- Artwork supplied as a PDF
- Bitmap images no less than 130 DPI

- Files under 10MB email to design@maxdisplays.com.au
- Over 10MB files, send download links to our email or click the link below to upload files: www.maxdisplays.com.au





# Pli