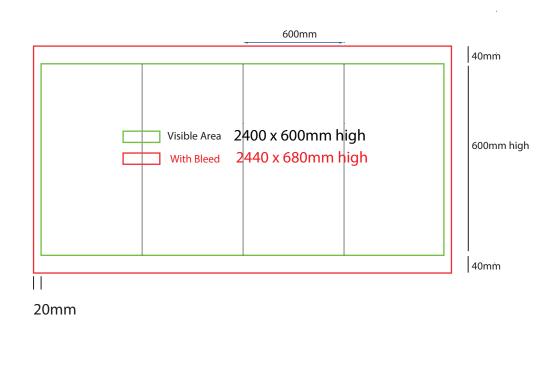

work

- Convert all text to outlines
- Embed all images and elements as per template
- No trim, crop or registration marks
- Artwork supplied as a PDF
- Bitmap images no less than 130 DPI

- Files under 10MB email to design@maxdisplays.com.au
- Over 10MB files, send download links to our email or click the link below to upload files: www.maxdisplays.com.au







#### How to Setup Print Ready Artwork

- Convert all text to outlines
- Embed all images and elements as per template
- No trim, crop or registration marks
- Artwork supplied as a PDF
- Bitmap images no less than 130 DPI

- Files under 10MB email to design@maxdisplays.com.au
- Over 10MB files, send download links to our email or click the link below to upload files: www.maxdisplays.com.au





# Plinth Sock 600mm sq x 600mm high



#### How to Setup Print Ready Artwork

- Convert all text to outlines
- Embed all images and elements as per template
- · No trim, crop or registration marks
- Artwork supplied as a PDF
- Bitmap images no less than 130 DPI

- Files under 10MB email to design@maxdisplays.com.au
- Over 10MB files, send download links to our email or click the link below to upload files: www.maxdisplays.com.au