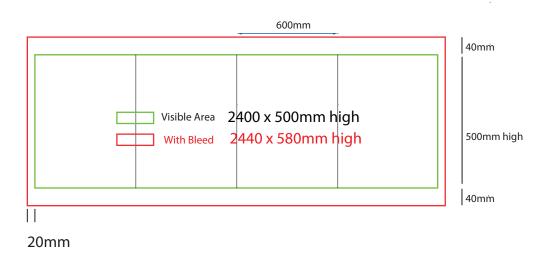

y Artwork

- Convert all text to outlines
- Embed all images and elements as per template
- No trim, crop or registration marks
- Artwork supplied as a PDF
- Bitmap images no less than 130 DPI

- Files under 10MB email to design@maxdisplays.com.au
- Over 10MB files, send download links to our email or click the link below to upload files: www.maxdisplays.com.au



# Plinth Sock 600mm sq x 400mm high



# How to Setup Print Ready Artwork

- Convert all text to outlines
- Embed all images and elements as per template
- No trim, crop or registration marks
- Artwork supplied as a PDF
- Bitmap images no less than 130 DPI

- Files under 10MB email to design@maxdisplays.com.au
- Over 10MB files, send download links to our email or click the link below to upload files: www.maxdisplays.com.au







#### How to Setup Print Ready Artwork

- Convert all text to outlines
- Embed all images and elements as per template
- No trim, crop or registration marks
- Artwork supplied as a PDF
- Bitmap images no less than 130 DPI

- Files under 10MB email to design@maxdisplays.com.au
- Over 10MB files, send download links to our email or click the link below to upload files: www.maxdisplays.com.au





# Plinth Sock 600mm sq x 600mm high



#### How to Setup Print Ready Artwork

- Convert all text to outlines
- Embed all images and elements as per template
- · No trim, crop or registration marks
- Artwork supplied as a PDF
- Bitmap images no less than 130 DPI

- Files under 10MB email to design@maxdisplays.com.au
- Over 10MB files, send download links to our email or click the link below to uploa