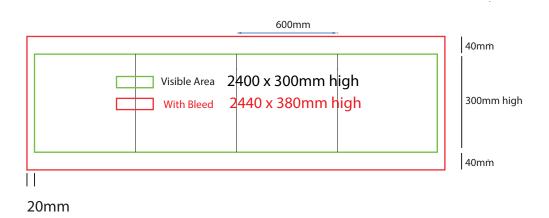

# How to Setup Print Ready Artwork

- Convert all text to outlines
- Embed all images and elements as per template
- No trim, crop or registration marks
- Artwork supplied as a PDF
- Bitmap images no less than 130 DPI

- Files under 10MB email to design@maxdisplays.com.au
- Over 10MB files, send download links to our email or click the link below to upload files: www.maxdisplays.com.au



# Plinth Sock 600mm sq x 400mm high



# How to Setup Print Ready Artwork

- Convert all text to outlines
- Embed all images and elements as per template
- No trim, crop or registration marks
- Artwork supplied as a PDF
- Bitmap images no less than 130 DPI

- Files under 10MB email to design@maxdisplays.com.au
- Over 10MB files, send download links to our email or click the link below to upload files: w