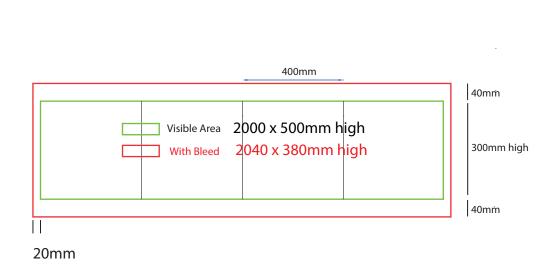

# Plinth Sock 500mm sq x 300mm high



### How to Setup Print Ready Artwork

- Convert all text to outlines
- Embed all images and elements as per template
- No trim, crop or registration marks
- Artwork supplied as a PDF
- Bitmap images no less than 130 DPI

## Sending Us Your Files

- Files under 10MB email to design@maxdisplays.com.au
- Over 10MB files, send download link to our email or click the link below to upload files: www.maxdisplays.com.au

For more information call 02 9011 6785 or email: info@maxdisplays.com.au



# **Plinth Sock** 500mm sq x 400mm high



### How to Setup Print Ready Artwork

- Convert all text to outlines
- · Embed all images and elements as per template
- No trim, crop or registration marks
- Artwork supplied as a PDF
- Bitmap images no less than 130 DPI

## Sending Us Your Files

- Files under