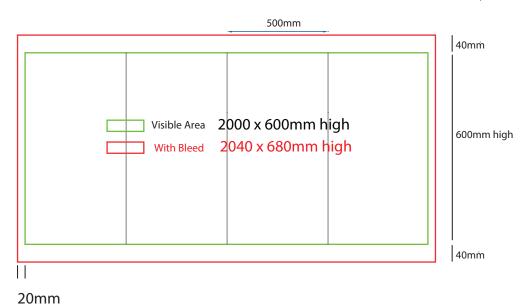

ing Us Your Files

- Files under 10MB email to design@maxdisplays.com.au
- Over 10MB files, send download link to our email or click the link below to upload files:

For more information call 02 9011 6785 or email: info@maxdisplays.com.au



# Plinth Sock 500mm sq x 500mm high



#### How to Setup Print Ready Artwork

- Convert all text to outlines
- Embed all images and elements as per template
- No trim, crop or registration marks
- Artwork supplied as a PDF
- Bitmap images no less than 130 DPI

## Sending Us Your Files

- Files under 10MB email to design@maxdisplays.com.au
- Over 10MB files, send download link to our email or click the link below to upload files: www.maxdisplays.com.au

For more

For more information call 02 9011 6785 or email: info@maxdisplays.com.au



# Plinth Sock



### How to Setup Print Ready Artwork

- Convert all text to outlines
- Embed all images and elements as per template
- No trim, crop or registration marks
- Artwork supplied as a PDF
- Bitmap images no less than 130 DPI

## Sending Us Your Files

- Files under 10MB email to design@maxdisplays.com.au
- Over 10MB files, send download link to our email or click the link below to upload files: www.maxdisplays.com.au

Now.maxdisplays.com.au For mc