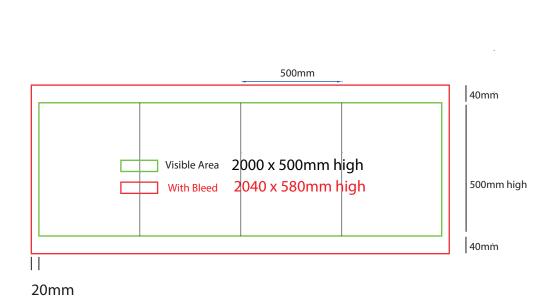

- Files under 10MB email to design@maxdisplays.com.au
- Over 10MB files, send download link to our email or click the link below to upload files: www.maxdisplays.com.au

For more information call 02 9011 6785 or email: info@maxdisplays.com.au



# **Plinth Sock** 500mm sq x 400mm high



### How to Setup Print Ready Artwork

- Convert all text to outlines
- · Embed all images and elements as per template
- No trim, crop or registration marks
- Artwork supplied as a PDF
- Bitmap images no less than 130 DPI

## Sending Us Your Files

- Files under 10MB email to design@maxdisplays.com.au
- Over 10MB files, send download link to our email or click the link below to upload files:

For more information call 02 9011 6785 or email: info@maxdisplays.com.au



# Plinth Sock 500mm sq x 500mm high



#### How to Setup Print Ready Artwork

- Convert all text to outlines
- Embed all images and elements as per template
- No trim, crop or registration marks
- Artwork supplied as a PDF
- Bitmap images no less than 130 DPI

## Sending Us Your Files

- Files under 10MB email to design@maxdisplays.com.au
- Over 10MB files, send download link to our email or click the link below to upload files: www.maxdisplays.com.au

For more

For more information call 02 9011 6785 or email: info@maxdisplays.com.au



# Plinth Sock



### How to Setup Print Ready Artwork

- Convert all text to outlines
- Embed all images and elements as per template
- No trim, crop or registration marks
- Artwork supplied as a PDF
- Bitmap images no less than 130 DPI

## Sending Us Your Files

- Files under 10MB email to de