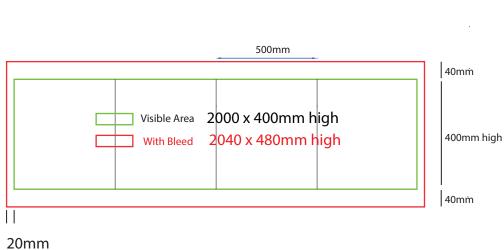

# Plinth Sock 500mm sq x 300mm high



### How to Setup Print Ready Artwork

- Convert all text to outlines
- Embed all images and elements as per template
- No trim, crop or registration marks
- Artwork supplied as a PDF
- Bitmap images no less than 130 DPI

## Sending Us Your Files

- Files under 10MB email to design@maxdisplays.com.au
- Over 10MB files, send download link to our email or click the link below to upload files: www.maxdisplays.com.au

For more information call 02 9011 6785 or email: info@maxdisplays.com.au



# **Plinth Sock** 500mm sq x 400mm high



### How to Setup Print Ready Artwork

- Convert all text to outlines
- · Embed all images and elements as per template
- No trim, crop or registration marks
- Artwork supplied as a PDF
- Bitmap images no less than 130 DPI

## Sending Us Your Files

- Files under 10MB email to design@maxdisplays.com.au
- Over 10MB files, send download link to our email or click the link below to upload files:

For more information call 02 9011 6785 or email: info@maxdisplays.com.au



# Plinth Sock 500mm sq x 500mm high



#### How to Setup Print Ready Artwork

- Convert all text to outlines
- Embed all images and elements as per template
- No trim, crop or registration marks
- Artwork supplied as a PDF
- Bitmap images no less than 130 DPI

## Sending Us Your Files

- Files under 10MB email to design@maxd