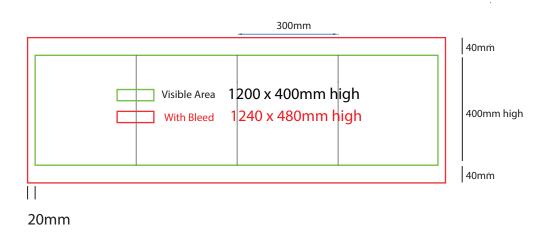

# Plinth Sock 300mm sq x 300mm high



### How to Setup Print Ready Artwork

- Convert all text to outlines
- Embed all images and elements as per template
- No trim, crop or registration marks
- Artwork supplied as a PDF
- Bitmap images no less than 130 DPI

- Files under 10MB email to design@maxdisplays.com.au
- Over 10MB files, send download link to our email or click the link below to upload files: www.maxdisplays.com.au



# Plinth Sock 300mm sq x 400mm high



### How to Setup Print Ready Artwork

- Convert all text to outlines
- Embed all images and elements as per template
- No trim, crop or registration marks
- Artwork supplied as a PDF
- Bitmap images no less than 130 DPI

- Files under 10MB email to design@maxdisplays.com.au
- Over 10MB files, send download link to our email or click the link below to upload files: www.maxdisplays.com.au



# Plinth Sock 300mm sq x 500mm high



### How to Setup Print Ready Artwork

- Convert all text to outlines
- Embed all images and elements as per template
- No trim, crop or registration marks
- Artwork supplied as a PDF
- Bitmap images no less than 130 DPI

- Files under 10MB email to design@maxdisplays.com.au
- Over 10MB files, send download link to our email or click the link below to upload files: