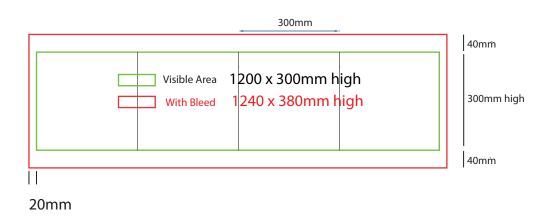

# Plinth Sock 300mm sq x 300mm high



### How to Setup Print Ready Artwork

- Convert all text to outlines
- Embed all images and elements as per template
- No trim, crop or registration marks
- Artwork supplied as a PDF
- Bitmap images no less than 130 DPI

- Files under 10MB email to design@maxdisplays.com.au
- Over 10MB files, send download link to our email or click the link below to upload files: www.maxdisplays.com.au



# Plinth Sock 300mm sq x 400mm high



### How to Setup Print Ready Artwork

- Convert all text to outlines
- Embed all images and elements as per template
- No trim, crop or registration marks
- Artwork supplied as a PDF
- Bitmap images no less than 130 DPI

- Files under 10MB email to design@maxdisplays.com.au
- Over 10MB files, send download link to our email or click the link below to upload files: