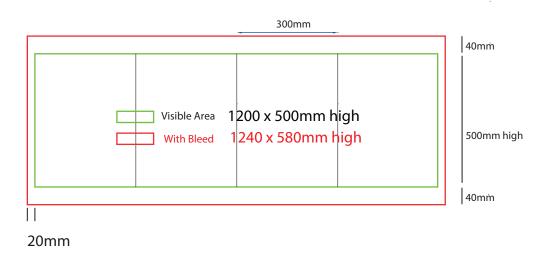

tlines
- Embed all images and elements as per template
- No trim, crop or registration marks
- Artwork supplied as a PDF
- Bitmap images no less than 130 DPI

- Files under 10MB email to design@maxdisplays.com.au
- Over 10MB files, send download link to our email or click the link below to upload files: www.maxdisplays.com.au



# Plinth Sock 300mm sq x 400mm high



### How to Setup Print Ready Artwork

- Convert all text to outlines
- Embed all images and elements as per template
- No trim, crop or registration marks
- Artwork supplied as a PDF
- Bitmap images no less than 130 DPI

- Files under 10MB email to design@maxdisplays.com.au
- Over 10MB files, send download link to our email or click the link below to upload files: www.maxdisplays.com.au



# Plinth Sock 300mm sq x 500mm high



### How to Setup Print Ready Artwork

- Convert all text to outlines
- Embed all images and elements as per template
- No trim, crop or registration marks
- Artwork supplied as a PDF
- Bitmap images no less than 130 DPI

- Files under 10MB email to design@maxdisplays.com.au
- Over 10MB files, send download link to our email or click the link below to upload files: www.maxdisplays.com.au



# Plinth Sock 300mm sq x 600mm high



## How to Setup Print Ready Artwork

- Convert all text to outlines
- Embed all images and elements as per template
- · No trim, crop or registration marks
- Artwork supplied as a PDF
- Bitmap images no less than 130 DPI

- Files under 10MB email to design@maxdisplays.com.au
- Over 10MB files, send download link to our email or click the link below to upload files