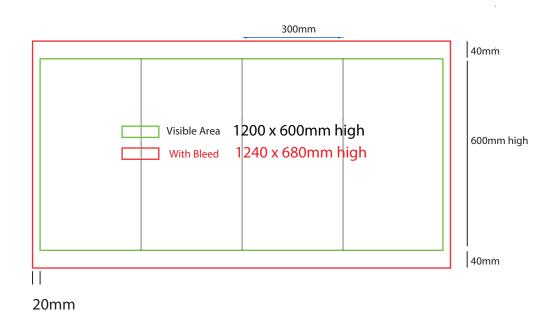

tlines
- Embed all images and elements as per template
- No trim, crop or registration marks
- Artwork supplied as a PDF
- Bitmap images no less than 130 DPI

- Files under 10MB email to design@maxdisplays.com.au
- Over 10MB files, send download link to our email or click the link below to upload files: www.maxdisplays.com.au



# Plinth Sock 300mm sq x 500mm high



### How to Setup Print Ready Artwork

- Convert all text to outlines
- Embed all images and elements as per template
- No trim, crop or registration marks
- Artwork supplied as a PDF
- Bitmap images no less than 130 DPI

- Files under 10MB email to design@maxdisplays.com.au
- Over 10MB files, send download link to our email or click the link below to upload files: www.maxdisplays.com.au



# Plinth Sock 300mm sq x 600mm high



## How to Setup Print Ready Artwork

- Convert all text to outlines
- Embed all images and elements as per template
- · No trim, crop or registration marks
- Artwork supplied as a PDF
- Bitmap images no less than 130 DPI

- Files under 10MB email to design@maxdisplays.com.au
- Over 10MB files, send download link to our email or click the link below to upload files: www.maxdisplays.com.au